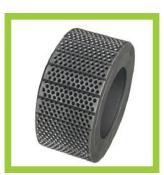

### **ROLLER**

- \* Made of bearing steel, high hardness, good wearing resistance, long life, different tooth depth and shape at option
- \* Small volume, big crushing ratio, low noise, simple structure.
- \* Convenient maintenance, high productivity and granularity is even, crushing rate is low.
- \* Overload protection is sensitive, safety and reliability.
- \* It is strengthened and the intensity of labor is decreased.