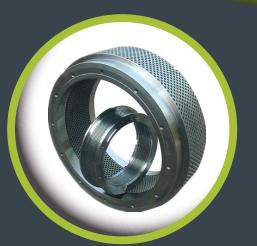

### **RING DIE**

- \* Smooth die hole, nice appearance, large capacity, high quality and long life.
- \* High-quality ex-furnace refine degassing.
- \* Compression ratio and strength can be designed as per customers need.
- \* Microscope inspection ensures high quality of the feed.
- \* Dia. Range: Ф 0.05 1 inch
- \* Material: High quality stainless steel or wearable alloy steel.