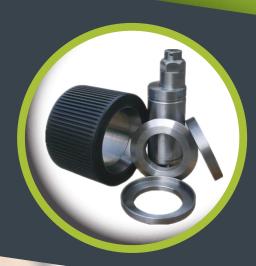

### **ROLLER**

- \* Made of bearing steel, high hardness, good wearing resistance, long life, different tooth depth and shape at option
- \* Small volume, big crushing ratio, low noise, simple structure.
- \* Convenient maintenance, high productivity and granularity is even, crushing rate is low.
- \* Overload protection is sensitive, safety and reliability.
- \* It is strengthened and the intensity of labor is decreased.