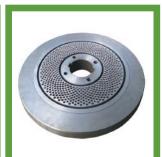

### **RING DIE**

- \* Smooth die hole, nice appearance, large capacity, high quality and long life.
- \* High-quality ex-furnace refine degassing.
- \* Compression ratio and strength can be designed as per customers need.
- \* Microscope inspection ensures high quality of the feed.
- \* Dia. Range: Ф 0.05 1 inch
- \* Material: High quality stainless steel or wearable alloy steel.