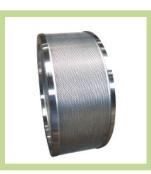

### **ROLLER**

- \* Made of bearing steel, high hardness, good wearing resistance, long life, different tooth depth and shape at option
- \* Small volume, big crushing ratio, low noise, simple structure.
- \* Convenient maintenance, high productivity and granularity is even, crushing rate is low.
- \* Overload protection is sensitive, safety and reliability.
- \* It is strengthened and the intensity of labor is decreased.

# **RING DIE**

ROLLER

FLAT DIE

**CALL US TO GET THE REQUEST FORM** 