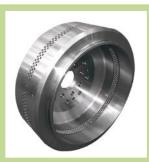

### **RING DIE**

- \* Smooth die hole, nice appearance, large capacity, high quality and long life.
- \* High-quality ex-furnace refine degassing.
- \* Compression ratio and strength can be designed as per customers need.
- \* Microscope inspection ensures high quality of the feed.
- \* Dia. Range: Ф 0.05 1 inch
- \* Material: High quality stainless steel or wearable alloy steel.

# **RING DIE**

ROLLER

FLAT DIE

**CALL US TO GET THE REQUEST FORM** 