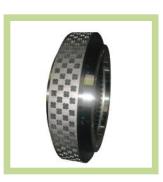

### **ROLLER**

- \* Made of bearing steel, high hardness, good wearing resistance, long life, different tooth depth and shape at option
- \* Small volume, big crushing ratio, low noise, simple structure.
- \* Convenient maintenance, high productivity and granularity is even, crushing rate is low.
- \* Overload protection is sensitive, safety and reliability.
- \* It is strengthened and the intensity of labor is decreased.

# **RING DIE**

ROLLER

FLAT DIE

**CALL US TO GET THE REQUEST FORM** 