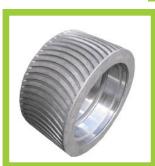

### **ROLLER**

- \* Made of bearing steel, high hardness, good wearing resistance, long life, different tooth depth and shape at option
- \* Small volume, big crushing ratio, low noise, simple structure.
- \* Convenient maintenance, high productivity and granularity is even, crushing rate is low.
- \* Overload protection is sensitive, safety and reliability.
- \* It is strengthened and the intensity of labor is decreased.