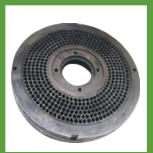

### **RING DIE**

- \* Smooth die hole, nice appearance, large capacity, high quality and long life.
- \* High-quality ex-furnace refine degassing.
- \* Compression ratio and strength can be designed as per customers need.
- \* Microscope inspection ensures high quality of the feed.
- \* Dia. Range: Ф 0.05 1 inch
- \* Material: High quality stainless steel or wearable alloy steel.