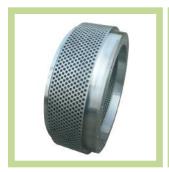

### **RING DIE**

- \* Smooth die hole, nice appearance, large capacity, high quality and long life.
- \* High-quality ex-furnace refine degassing.
- \* Compression ratio and strength can be designed as per customers need.
- \* Microscope inspection ensures high quality of the feed.
- \* Dia. Range: Ф 0.05 1 inch
- \* Material: High quality stainless steel or wearable alloy steel.