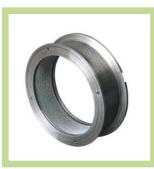

### **RING DIE**

- \* Smooth die hole, nice appearance, large capacity, high quality and long life.
- \* High-quality ex-furnace refine degassing.
- \* Compression ratio and strength can be designed as per customers need.
- \* Microscope inspection ensures high quality of the feed.
- \* Dia. Range: Ф 0.05 1 inch
- \* Material: High quality stainless steel or wearable alloy steel.

# **RING DIE**

ROLLER

FLAT DIE

**CALL US TO GET THE REQUEST FORM** 