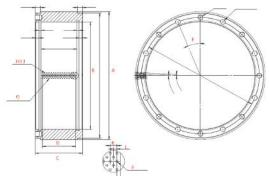

### **RING DIE**

- \* Smooth die hole, nice appearance, large capacity, high quality and long life.
- \* High-quality ex-furnace refine degassing.
- \* Compression ratio and strength can be designed as per customers need.
- \* Microscope inspection ensures high quality of the feed.
- \* Dia. Range: Ф 0.05 1 inch
- \* Material: High quality stainless steel or wearable alloy steel.