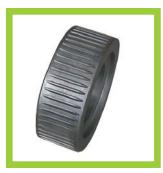

### **ROLLER**

- \* Made of bearing steel, high hardness, good wearing resistance, long life, different tooth depth and shape at option
- \* Small volume, big crushing ratio, low noise, simple structure.
- \* Convenient maintenance, high productivity and granularity is even, crushing rate is low.
- \* Overload protection is sensitive, safety and reliability.
- \* It is strengthened and the intensity of labor is decreased.