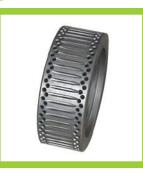

### **ROLLER**

- \* Made of bearing steel, high hardness, good wearing resistance, long life, different tooth depth and shape at option
- \* Small volume, big crushing ratio, low noise, simple structure.
- \* Convenient maintenance, high productivity and granularity is even, crushing rate is low.
- \* Overload protection is sensitive, safety and reliability.
- \* It is strengthened and the intensity of labor is decreased.