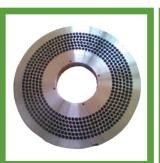

### **FLAT DIE**

- \* Surface finish good, high hardness, hardening uniformity.
- \* Smooth, the same size of the production efficiency is significantly higher than the level of peers.
- \* made of fine particles forming, high uniformity
- \* Dia. Range: Ф 0.05 1 inch
- \* Material: High quality stainless steel or wearable alloy steel.
  -900mm
- \* Surface hard 58-62HRC