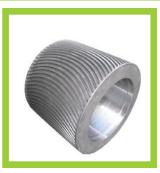

### **ROLLER**

- \* Made of bearing steel, high hardness, good wearing resistance, long life, different tooth depth and shape at option
- \* Small volume, big crushing ratio, low noise, simple structure.
- \* Convenient maintenance, high productivity and granularity is even, crushing rate is low.
- \* Overload protection is sensitive, safety and reliability.
- \* It is strengthened and the intensity of labor is decreased.